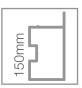

#### Bolster

The optional bolster is available to raise the ceiling height by 150mm when required. With the use of the bolster spans of up to 6000mm can be achieved for large bi-folding doors.