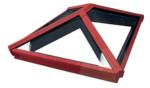

#### Colours

Our standard lantern colours are Gloss White, Matt Grey and Matt Black. These can be chosen in any combination of inner and outer. We can also supply your lantern in any bespoke colour of your choosing. Simply let us know its RAL or BS code.