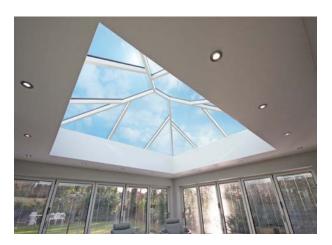

#### Lanterns

A slim and elegant lantern that fits perfectly in any home whilst retaining traditional features in a contemporary design.

At only 57mm wide, the spas and ridge sections are amongst the slimmest on the market.

#### ALSO AVAILABLE THE SUPALITE PITCHED ROOF ORANGERY

The SupaLite Roof is the only roof available with a unique pitched roof orangery. Enjoy the extra space with a vaulted ceiling whilst retaining the light from a lantern.