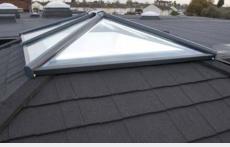

#### Lanterns

A slim and elegant lantern that fits perfectly in any home whilst retaining traditional features in a contemporary design.

At only 57mm wide, the spas and ridge sections are amongst the slimmest on the market.

Fully concealed fixing ensure graceful sight lines throughout.