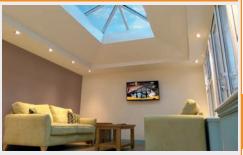

#### Bolster

The optional bolster is available to raise the ceiling height by 150mm when required. With the use of the bolster spans of up to 6000mm can be achieved for large bi-folding doors.

#### ALSO AVAILABLE THE SUPALITE PITCHED ROOF ORANGERY

The SupaLite Roof is the only roof available with a unique pitched roof orangery. Enjoy the extra space with a vaulted ceiling whilst retaining the light from a lantern.