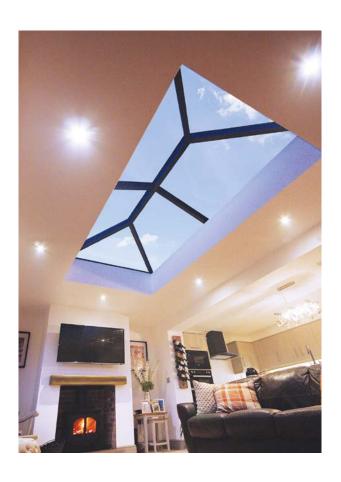

#### Lanterns

A slim and elegant lantern that fits perfectly in any home whilst retaining traditional features in a contemporary design.

At only 57mm wide, the spas and ridge sections are amongst the slimmest on the market.

Fully concealed fixing ensure graceful sight lines throughout.

#### Colours

Our standard lantern colours are Gloss White, Matt Grey and Matt Black. These can be chosen in any combination of inner and outer. We can also supply your lantern in any bespoke colour of your choosing. Simply let us know its RAL or BS code.