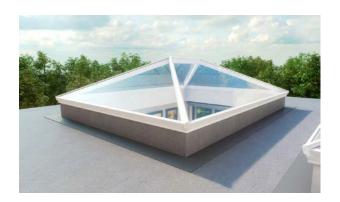

#### Lanterns

A slim and elegant lantern that fits perfectly in any home whilst retaining traditional features in a contemporary design.

At only 57mm wide, the spas and ridge sections are amongst the slimmest on the market.

Fully concealed fixing ensure graceful sight lines throughout.

#### Colours

Our standard lantern colours are Gloss White, Matt Grey and Matt Black. These can be chosen in any combination of inner and outer. We can also supply your lantern in any bespoke colour of your choosing. Simply let us know its RAL or BS code.