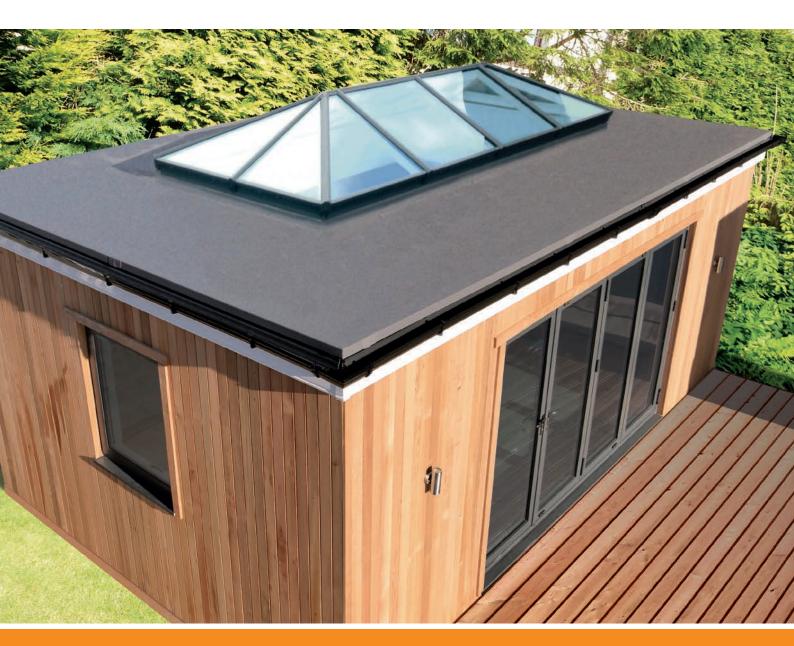

A SupaLite Orangery is the most modern and efficient way for you to enjoy both the indoors and outdoors whilst retaining light and warmth.

Perfect for retro-fit or new-build, the new orangery comes with all the outstanding features the industry has come to expect from SupaLite, aesthetic appeal, superb technical capabilities, excellent thermal efficiency and of course with ease of installation.

### Benefits

Delivered pre-cut ready for immediate assembly on-site.

"With a range of options, perfect for today's vision of modern living"

One of the most advanced flat roof orangery systems available, designed specifically for ease of install, longevity and performance.

#### Coverings

Your roof will be installed ready to accept the roof covering of your choice. Your installer will be able to advise and supply the best covering for your roof.

#### Lanterns

A slim and elegant lantern that fits perfectly in any home whilst retaining traditional features in a contemporary design.

At only 57mm wide, the spas and ridge sections are amongst the slimmest on the market.