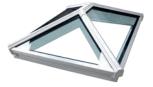

#### Lanterns

A slim and elegant lantern that fits perfectly in any home whilst retaining traditional features in a contemporary design.

At only 57mm wide, the spas and ridge sections are amongst the slimmest on the market.

Fully concealed fixing ensure graceful sight lines throughout.

#### Colours

Our standard lantern colours are Gloss White, Matt Grey and Matt Black. These can be chosen in any combination of inner and outer. We can also supply your lantern in any bespoke colour of your choosing. Simply let us know its RAL or BS code.