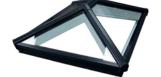

#### Lanterns

A slim and elegant lantern that fits perfectly in any home whilst retaining traditional features in a contemporary design.

At only 57mm wide, the spas and ridge sections are amongst the slimmest on the market.

Fully concealed fixing ensure graceful sight lines throughout.

#### Colours

Our standard lantern colours are Gloss White, Matt Grey and Matt Black. These can be chosen in any combination of inner and outer. We can also supply your lantern in any bespoke colour of your choosing. Simply let us know its RAL or BS code.