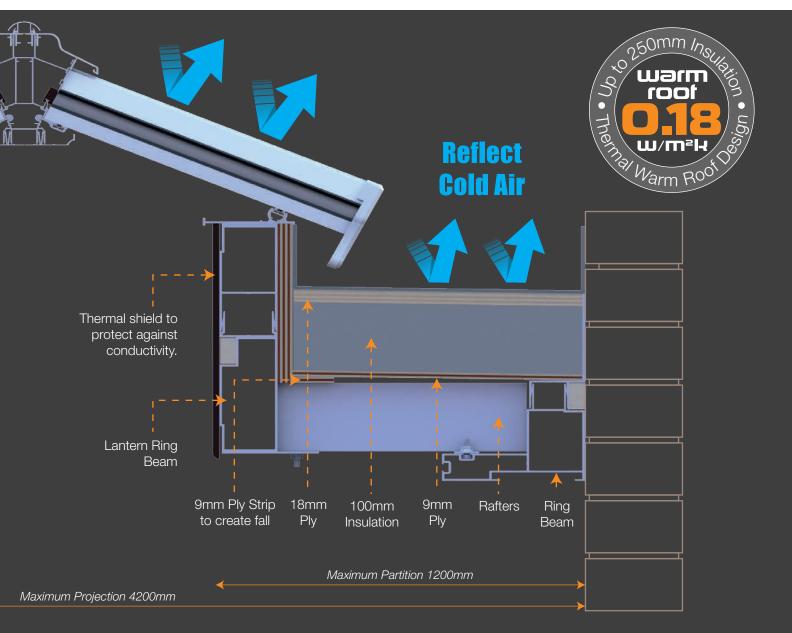

# THERMAL FLAT ROOF ALUMINIUM ORANGERIES

combining the amazing insulating properties associated with a SupaLite roof

Engineering Simplicity & Performance

## Better by Design

A highly thermally efficient aluminium flat roof orangery combining simplicity, performance and flexibility.

"The ideal modern solution for new build extensions or Edwardian style conservatories"

A SupaLite Orangery is the most modern and efficient way for you to enjoy both the indoors and outdoors whilst retaining light and warmth.

Perfect for retro-fit or new-build, the new orangery comes with all the outstanding features the industry has come to expect from SupaLite, aesthetic appeal, superb technical capabilities, excellent thermal efficiency and of course with ease of installation.

#### Coverings

Your roof will be installed ready to accept the roof covering of your choice. Your installer will be able to advise and supply the best covering for your roof.