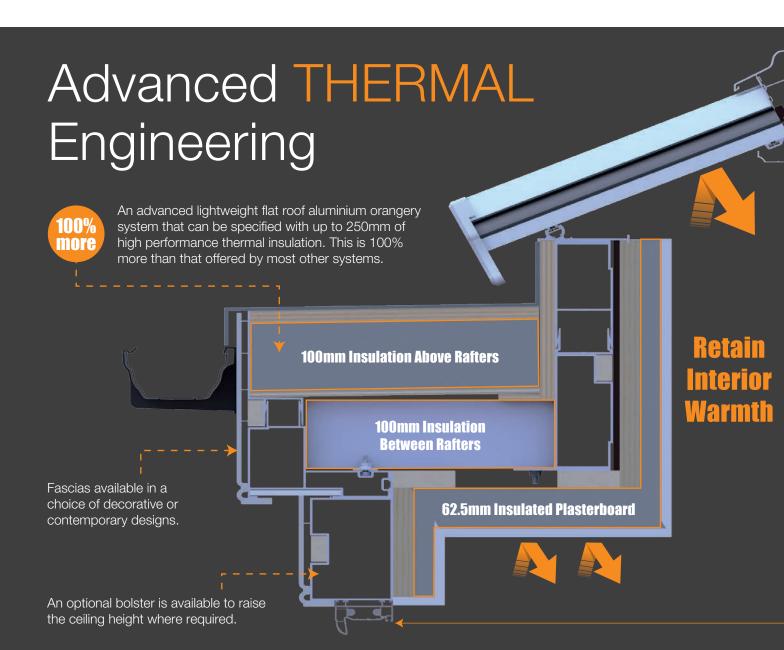

#### Bolster

The optional bolster is available to raise the ceiling height by 150mm when required. With the use of the bolster spans of up to 6000mm can be achieved for large bi-folding doors.

#### **Fascias**

Contemporary option

Decorative option