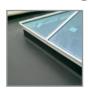

#### Lanterns

A slim and elegant lantern that fits perfectly in any home whilst retaining traditional features in a contemporary design.

At only 57mm wide, the spas and ridge sections are amongst the slimmest on the market.

Fully concealed fixing ensure graceful sight lines throughout.