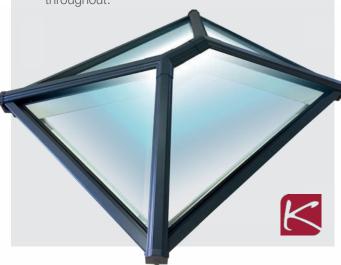

#### Lanterns

A slim and elegant lantern that fits perfectly in any home whilst retaining traditional features in a contemporary design.

At only 57mm wide, the spas and ridge sections are amongst the slimmest on the market.

Fully concealed fixing ensure graceful sight lines throughout.

#### Colours

Our standard lantern colours are Gloss White, Matt Grey and Matt Black. These can be chosen in any combination of inner and outer. We can also supply your lantern in any bespoke colour of your choosing. Simply let us know its RAL or BS code.