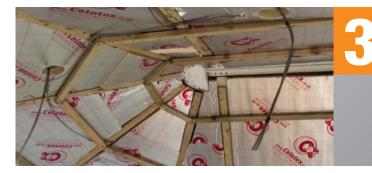

## Take a during photo

It is an important part of the process that we receive at least one photograph '**DURING**' installation showing the insulation in place.

It is the installers responsibility to provide SupaLite with these photos.